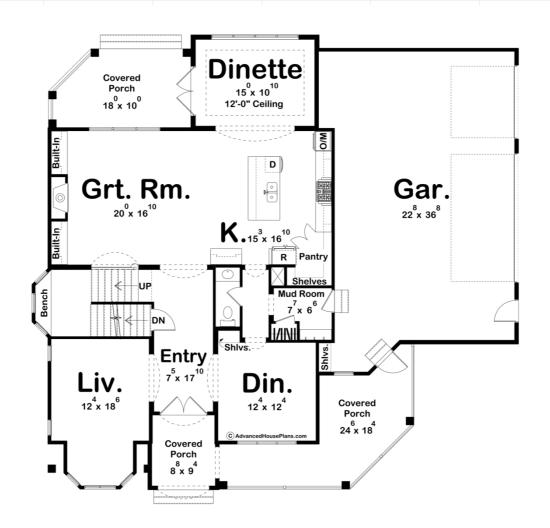

## 30348 - Alice Data Sheet

| 3140  | 4    | 4     | 3    | 61' 0" | 57' 0" |  |
|-------|------|-------|------|--------|--------|--|
| SQ FT | BEDS | BATHS | BAYS | WIDE   | DEEP   |  |

| Layout                                                               |                               |  |  |
|----------------------------------------------------------------------|-------------------------------|--|--|
| Bedrooms                                                             | 4                             |  |  |
| Bathrooms                                                            | 4                             |  |  |
| Garage Bays                                                          | 3                             |  |  |
| Square Footage                                                       |                               |  |  |
| Main Level                                                           | 1616 Sq. Ft.                  |  |  |
| Second Level                                                         | 1524 Sq. Ft.                  |  |  |
| Covered Area                                                         | 469 Sq. Ft.                   |  |  |
| Garage                                                               | 904 Sq. Ft.                   |  |  |
| Total Finished Area                                                  | 3140 Sq. Ft.                  |  |  |
| Exterior Dimensions                                                  |                               |  |  |
| Width                                                                | 61' 0"                        |  |  |
| Depth                                                                | 57' 0"                        |  |  |
| Ridge Height  Calculated from main floor line                        | 32' 1"                        |  |  |
| Default Construction Stats  Stats are unique to the individual plan. |                               |  |  |
| Foundation Type                                                      | Basement                      |  |  |
| Exterior Wall Construction                                           | 2x4                           |  |  |
| Roof Pitches                                                         | Primary 14/12, Secondary Flat |  |  |
| Foundation Wall Height                                               | 9'                            |  |  |
| Main Wall Height                                                     | 10'                           |  |  |
| Second Wall Height                                                   | 9'                            |  |  |

## **Plan Description**

Introducing the exquisite elegance of a modern Victorian house plan, where classic charm meets contemporary design. This architectural masterpiece seamlessly combines timeless Victorian features with the spaciousness and functionality required by modern living. Nestled within a serene neighborhood, this stunning home offers a haven of comfort and style. As you approach the entrance, the grandeur of the house becomes apparent. The exterior boasts intricate detailing, featuring ornate trim, decorative gables, and a striking façade that pays homage to the Victorian era while incorporating modern materials. A charming wrap-around porch welcomes guests, providing a perfect spot for relaxation and enjoying the surroundings. Upon entering the house, you are greeted by a sense of luxury and refinement. The foyer opens up to reveal a spacious great room, seamlessly integrated with an open kitchen and dinette. Natural light streams through large windows, illuminating the space and highlighting the 10' high ceilings adorned with decorative moldings. The great room serves as the heart of the home, inviting family and

friends to gather and create cherished memories. The kitchen is a chef's dream, outfitted with state-ofthe-art appliances, custom cabinetry, and a center island that offers both additional workspace and a casual dining area. The adjacent dinette provides a cozy setting for everyday meals and overlooks the beautifully landscaped backyard through a large glass french doors, seamlessly connecting indoor and outdoor living. A living room and a formal dining room are situated off the entryway, offering sophisticated spaces for entertaining guests and hosting elegant dinners. These rooms exude Victorian elegance, with intricately carved woodwork and large windows adorned with luxurious drapes. Conveniently located near the garage entry is the mudroom, which connects to the attached three-car garage. This well-designed space ensures easy organization and storage for outdoor gear, while also acting as a buffer zone between the exterior and interior of the home. Ascending the grand staircase, you arrive at the second floor, where comfort and privacy abound. Four generously sized bedrooms await, each with its own unique character and charm. The master suite is a private sanctuary, featuring a spacious bedroom, a luxurious ensuite bathroom with modern fixtures, a walk-in closet, and a private outdoor sitting area. The remaining bedrooms offer ample space for family members or guests and are complemented by their own bathrooms. Every aspect of this modern Victorian house plan has been meticulously crafted to provide a harmonious blend of traditional architectural beauty and contemporary functionality. From the open great room and kitchen layout that fosters togetherness, to the separate living and formal dining rooms for refined entertaining, this home offers a truly exceptional living experience. With its 3-car garage and mudroom providing convenient access, and the four bedrooms and four baths on the upper level ensuring comfort and privacy, this modern Victorian house plan is a testament to the perfect marriage of old-world charm and modern living. The Optional Finished Basement adds 1250 sq ft. The Unfinished Mechanical Room adds 145 sq ft.