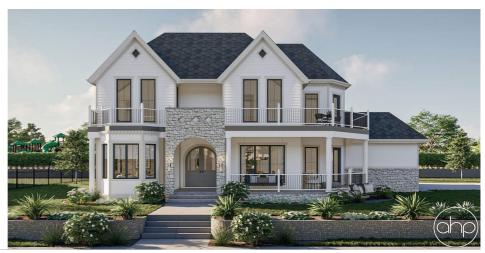

## **Plan Description**

Introducing the exquisite elegance of a modern Victorian house plan, where classic charm meets contemporary design. This architectural masterpiece seamlessly combines timeless Victorian features with the spaciousness and functionality required by modern living. Nestled within a serene neighborhood, this stunning home offers a haven of comfort and style. As you approach the entrance, the grandeur of the house becomes apparent. The exterior boasts intricate detailing, featuring ornate trim, decorative gables, and a striking façade that pays homage to the Victorian era while incorporating modern materials. A charming wrap-around porch welcomes guests, providing a perfect spot for relaxation and enjoying the surroundings. Upon entering the house, you are greeted by a sense of luxury and refinement. The foyer opens up to reveal a spacious great room, seamlessly integrated with an open kitchen and dinette. Natural light streams through large windows, illuminating the space and highlighting the 10' high ceilings adorned with decorative moldings. The great room serves as the heart of the home, inviting family and

friends to gather and create cherished memories. The kitchen is a chef's dream, outfitted with state-ofthe-art appliances, custom cabinetry, and a center island that offers both additional workspace and a casual dining area. The adjacent dinette provides a cozy setting for everyday meals and overlooks the beautifully landscaped backyard through a large glass french doors, seamlessly connecting indoor and outdoor living. A living room and a formal dining room are situated off the entryway, offering sophisticated spaces for entertaining guests and hosting elegant dinners. These rooms exude Victorian elegance, with intricately carved woodwork and large windows adorned with luxurious drapes. Conveniently located near the garage entry is the mudroom, which connects to the attached three-car garage. This well-designed space ensures easy organization and storage for outdoor gear, while also acting as a buffer zone between the exterior and interior of the home. Ascending the grand staircase, you arrive at the second floor, where comfort and privacy abound. Four generously sized bedrooms await, each with its own unique character and charm. The master suite is a private sanctuary, featuring a spacious bedroom, a luxurious ensuite bathroom with modern fixtures, a walk-in closet, and a private outdoor sitting area. The remaining bedrooms offer ample space for family members or guests and are complemented by their own bathrooms. Every aspect of this modern Victorian house plan has been meticulously crafted to provide a harmonious blend of traditional architectural beauty and contemporary functionality. From the open great room and kitchen layout that fosters togetherness, to the separate living and formal dining rooms for refined entertaining, this home offers a truly exceptional living experience. With its 3-car garage and mudroom providing convenient access, and the four bedrooms and four baths on the upper level ensuring comfort and privacy, this modern Victorian house plan is a testament to the perfect marriage of old-world charm and modern living. The Optional Finished Basement adds 1250 sq ft. The Unfinished Mechanical Room adds 145 sq ft.