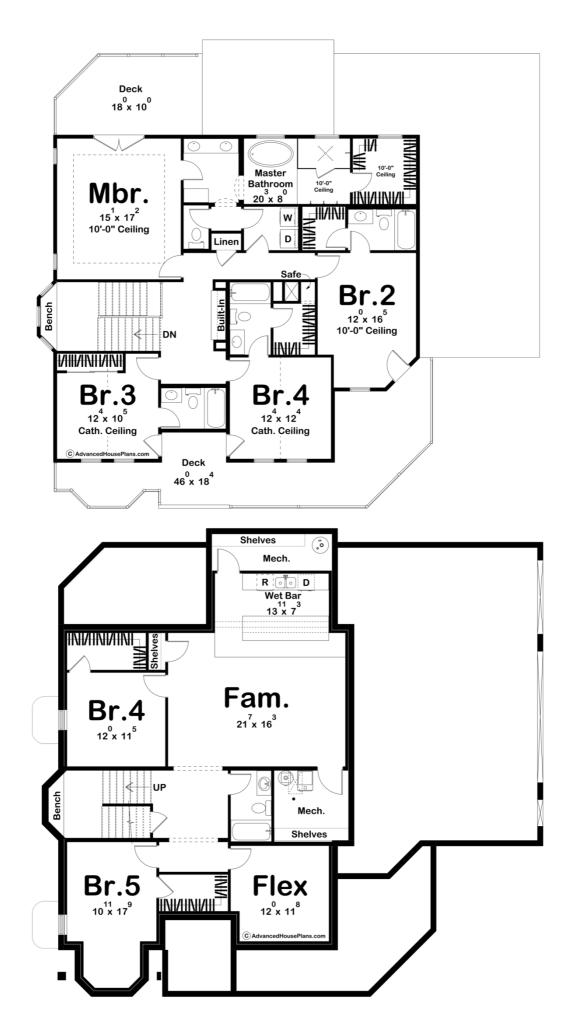

## 30348 - Alice Data Sheet

| 3140  | 4    | 4     | 3    | 61' 0" | 57' 0" |  |
|-------|------|-------|------|--------|--------|--|
| SQ FT | BEDS | BATHS | BAYS | WIDE   | DEEP   |  |

| Layout                                                               |                               |  |  |
|----------------------------------------------------------------------|-------------------------------|--|--|
| Bedrooms                                                             | 4                             |  |  |
| Bathrooms                                                            | 4                             |  |  |
| Garage Bays                                                          | 3                             |  |  |
| Square Footage                                                       |                               |  |  |
| Main Level                                                           | 1616 Sq. Ft.                  |  |  |
| Second Level                                                         | 1524 Sq. Ft.                  |  |  |
| Covered Area                                                         | 469 Sq. Ft.                   |  |  |
| Garage                                                               | 904 Sq. Ft.                   |  |  |
| Total Finished Area                                                  | 3140 Sq. Ft.                  |  |  |
| Exterior Dimensions                                                  |                               |  |  |
| Width                                                                | 61' 0"                        |  |  |
| Depth                                                                | 57' 0"                        |  |  |
| Ridge Height  Calculated from main floor line                        | 32' 1"                        |  |  |
| Default Construction Stats  Stats are unique to the individual plan. |                               |  |  |
| Foundation Type                                                      | Basement                      |  |  |
| Exterior Wall Construction                                           | 2x4                           |  |  |
| Roof Pitches                                                         | Primary 14/12, Secondary Flat |  |  |
| Foundation Wall Height                                               | 9'                            |  |  |
| Main Wall Height                                                     | 10'                           |  |  |
| Second Wall Height                                                   | 9'                            |  |  |

friends to gather and create cherished memories. The kitchen is a chef's dream, outfitted with state-ofthe-art appliances, custom cabinetry, and a center island that offers both additional workspace and a casual dining area. The adjacent dinette provides a cozy setting for everyday meals and overlooks the beautifully landscaped backyard through a large glass french doors, seamlessly connecting indoor and outdoor living. A living room and a formal dining room are situated off the entryway, offering sophisticated spaces for entertaining guests and hosting elegant dinners. These rooms exude Victorian elegance, with intricately carved woodwork and large windows adorned with luxurious drapes. Conveniently located near the garage entry is the mudroom, which connects to the attached three-car garage. This well-designed space ensures easy organization and storage for outdoor gear, while also acting as a buffer zone between the exterior and interior of the home. Ascending the grand staircase, you arrive at the second floor, where comfort and privacy abound. Four generously sized bedrooms await, each with its own unique character and charm. The master suite is a private sanctuary, featuring a spacious bedroom, a luxurious ensuite bathroom with modern fixtures, a walk-in closet, and a private outdoor sitting area. The remaining bedrooms offer ample space for family members or guests and are complemented by their own bathrooms. Every aspect of this modern Victorian house plan has been meticulously crafted to provide a harmonious blend of traditional architectural beauty and contemporary functionality. From the open great room and kitchen layout that fosters togetherness, to the separate living and formal dining rooms for refined entertaining, this home offers a truly exceptional living experience. With its 3-car garage and mudroom providing convenient access, and the four bedrooms and four baths on the upper level ensuring comfort and privacy, this modern Victorian house plan is a testament to the perfect marriage of old-world charm and modern living. The Optional Finished Basement adds 1250 sq ft. The Unfinished Mechanical Room adds 145 sq ft.