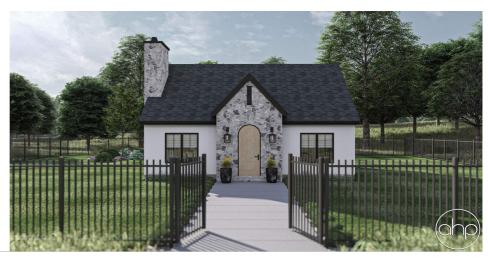

## **Plan Description**

Welcome to your cozy modern cottage-style ADU, a perfect blend of functionality and charm. This thoughtfully designed space features one bedroom, one bathroom, an inviting entry area, and a convenient laundry room. As you step through the front door, you're greeted by a warm and welcoming entry space adorned with hooks for hanging coats, hats, and bags. This area serves as a practical transition zone, allowing you to easily shed the day's belongings before entering the main living area. Adjacent to the living area, you'll find a cozy bedroom that features a walk-in closet. In summary, this modern cottage-style ADU offers everything you need for comfortable and convenient living in a compact footprint. With its thoughtful design, stylish finishes, and functional amenities, it's the perfect place to call home.