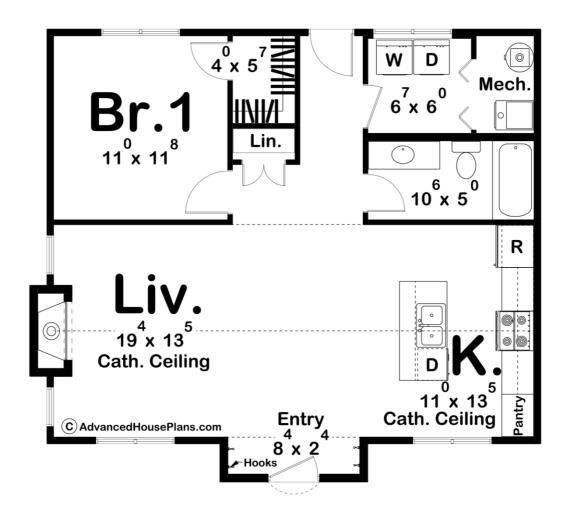

## **Plan Description**

Welcome to your cozy modern cottage-style ADU, a perfect blend of functionality and charm. This thoughtfully designed space features one bedroom, one bathroom, an inviting entry area, and a convenient laundry room. As you step through the front door, you're greeted by a warm and welcoming entry space adorned with hooks for hanging coats, hats, and bags. This area serves as a practical transition zone, allowing you to easily shed the day's belongings before entering the main living area. Adjacent to the living area, you'll find a cozy bedroom that features a walk-in closet. In summary, this modern cottage-style ADU offers everything you need for comfortable and convenient living in a compact footprint. With its thoughtful design, stylish finishes, and functional amenities, it's the perfect place to call home.