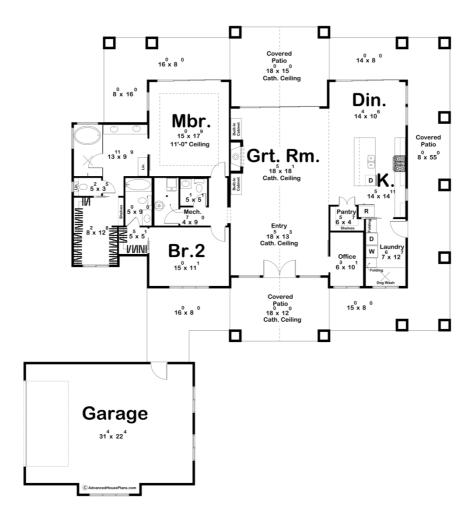

## 30343 - Cedar Crest Data Sheet

| 2153  | 2    | 3     | 2    | 80' 0" | 88' 0" |  |
|-------|------|-------|------|--------|--------|--|
| SQ FT | BEDS | BATHS | BAYS | WIDE   | DEEP   |  |

## **Construction Specs**

Layout

Bedrooms 2

| Garage Bays                                                         | 2                                                             |
|---------------------------------------------------------------------|---------------------------------------------------------------|
| Square Footage                                                      |                                                               |
| Main Level                                                          | 2153 Sq. Ft.                                                  |
| Covered Area                                                        | 1601 Sq. Ft.                                                  |
| Garage                                                              | 760 Sq. Ft.                                                   |
| Total Finished Area                                                 | 2153 Sq. Ft.                                                  |
| Exterior Dimensions                                                 |                                                               |
| Width                                                               | 80' 0"                                                        |
| Depth                                                               | 88' 0"                                                        |
| Ridge Height  Calculated from main floor line                       | 23'10"                                                        |
| Default Construction Stats Stats are unique to the individual plan. |                                                               |
| Foundation Type                                                     | Slab                                                          |
| Exterior Wall Construction                                          | 2x4                                                           |
| Roof Pitches                                                        | Primary 10/12, Secondary 8/12, Secondary 3/12, Secondary 6/12 |
| Main Wall Height                                                    | 10'                                                           |

## **Plan Description**

Bathrooms

Indulge in the serene beauty of beach-lake living with this captivating one-story house designed to embrace the tranquility of its surroundings. Step inside and be greeted by a grand great room adorned with a cathedral ceiling, inviting in abundant natural light and creating a sense of spaciousness that is perfect for both relaxation and entertaining. Large windows throughout the house frame picturesque views of the beach or lake, bringing the outdoors in and creating a seamless connection with nature. Outside, a sprawling covered patio wraps around the house, providing the perfect setting for al fresco dining, lounging, or simply soaking in the breathtaking vistas. Whether you're savoring your morning coffee or hosting gatherings with loved ones, this outdoor sanctuary offers endless possibilities for enjoyment and relaxation. This beach-lake style home also features a pocket office that provides a designated workspace for productivity, while a convenient dog wash in the laundry room caters to the needs of your furry companions, making it easy to keep them clean after a day of play by the water. With its seamless blend of coastal charm and modern luxury, this one-story house offers a truly idyllic retreat where every day feels like a vacation. Embrace the laid-back lifestyle of beach-lake living and make this dream home your own. Welcome to your personal oasis by the water.