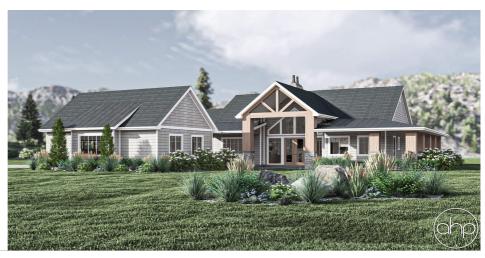

## **Plan Description**

Bathrooms

Indulge in the serene beauty of beach-lake living with this captivating one-story house designed to embrace the tranquility of its surroundings. Step inside and be greeted by a grand great room adorned with a cathedral ceiling, inviting in abundant natural light and creating a sense of spaciousness that is perfect for both relaxation and entertaining. Large windows throughout the house frame picturesque views of the beach or lake, bringing the outdoors in and creating a seamless connection with nature. Outside, a sprawling covered patio wraps around the house, providing the perfect setting for al fresco dining, lounging, or simply soaking in the breathtaking vistas. Whether you're savoring your morning coffee or hosting gatherings with loved ones, this outdoor sanctuary offers endless possibilities for enjoyment and relaxation. This beach-lake style home also features a pocket office that provides a designated workspace for productivity, while a convenient dog wash in the laundry room caters to the needs of your furry companions, making it easy to keep them clean after a day of play by the water. With its seamless blend of coastal charm and modern luxury, this one-story house offers a truly idyllic retreat where every day feels like a vacation. Embrace the laid-back lifestyle of beach-lake living and make this dream home your own. Welcome to your personal oasis by the water.