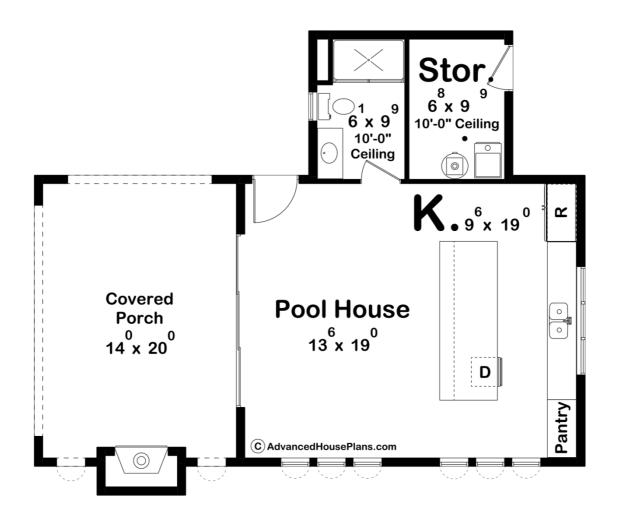

## **Construction Specs**

Layout

Bathrooms 1

| Square Footage                                                      |              |
|---------------------------------------------------------------------|--------------|
| Main Level                                                          | 547 Sq. Ft.  |
| Covered Area                                                        | 273 Sq. Ft.  |
| Total Finished Area                                                 | 547 Sq. Ft.  |
| Exterior Dimensions                                                 |              |
| Width                                                               | 38' 0"       |
| Depth                                                               | 32' 0"       |
| Ridge Height  Calculated from main floor line                       | 20' 0"       |
| Default Construction Stats Stats are unique to the individual plan. |              |
| Foundation Type                                                     | Slab         |
| Exterior Wall Construction                                          | 2x6          |
| Roof Pitches                                                        | Primary 8/12 |
| Main Wall Height                                                    | 12'          |

## **Plan Description**

Escape to your own private sanctuary with this luxurious Modern Cottage pool house plan. Designed to evoke the charm and elegance of coastal living, this retreat offers a seamless blend of indoor and outdoor spaces, perfect for entertaining guests or unwinding in solitude. The covered porch extends from the main structure, providing shade and shelter. A striking fireplace serves as the focal point, offering warmth and ambiance on cool evenings. Upon entering, you're welcomed into a spacious and airy living area, illuminated by natural light streaming through the arched windows. The high ceilings and open floor plan create a sense of grandeur and expansiveness. A well-appointed kitchen awaits along the back wall. Whether preparing drinks or stopping in for a snack, this kitchen offers both style and functionality. With its timeless charm, luxurious amenities, and seamless indoor-outdoor flow, this Modern Cottage pool house plan is sure to exceed your expectations. Whether you're seeking a peaceful retreat or a sophisticated entertaining space, this exquisite sanctuary offers the perfect blend of comfort, style, and serenity.