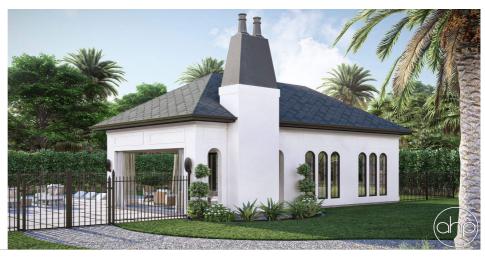

## **Plan Description**

Escape to your own private sanctuary with this luxurious Modern Cottage pool house plan. Designed to evoke the charm and elegance of coastal living, this retreat offers a seamless blend of indoor and outdoor spaces, perfect for entertaining guests or unwinding in solitude. The covered porch extends from the main structure, providing shade and shelter. A striking fireplace serves as the focal point, offering warmth and ambiance on cool evenings. Upon entering, you're welcomed into a spacious and airy living area, illuminated by natural light streaming through the arched windows. The high ceilings and open floor plan create a sense of grandeur and expansiveness. A well-appointed kitchen awaits along the back wall. Whether preparing drinks or stopping in for a snack, this kitchen offers both style and functionality. With its timeless charm, luxurious amenities, and seamless indoor-outdoor flow, this Modern Cottage pool house plan is sure to exceed your expectations. Whether you're seeking a peaceful retreat or a sophisticated entertaining space, this exquisite sanctuary offers the perfect blend of comfort, style, and serenity.