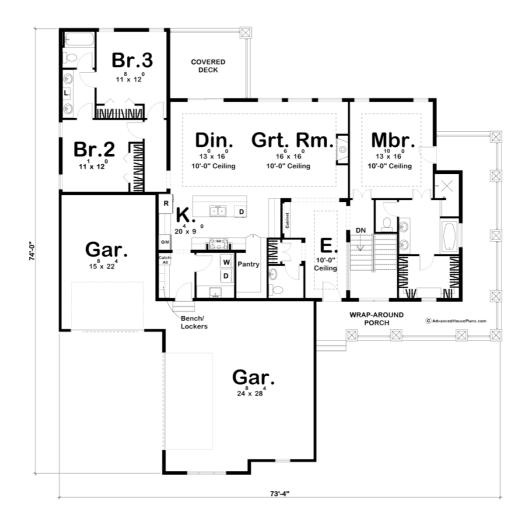

## **Plan Description**

This beautifully configured Modern Farmhouse house plan offers amenities that are usually found in much larger home designs. On the outside, tapered pillars line the wrap-around porch and put on a striking display of curb appeal. Just inside the ranch floor plan, the entry area greets guest with a coat closet, cabinet and powder bath. The entry's 10-foot ceiling continues into the Great Room, which is warmed by a fireplace and brightened by a trio of generous windows to the rear. The ranch kitchen boasts plenty of counter space in addition to the spacious island's work area. Beyond the dining area, a covered deck extends entertaining options. The master suite accesses the wrap-around porch and enjoys a luxurious bath, complete with compartmented toilet, walk-in shower, and large walk-in closet. On the other side of this house plan, bedrooms 2 and 3 share a Jack-and-Jill bath with dual sinks and a compartmented toilet.