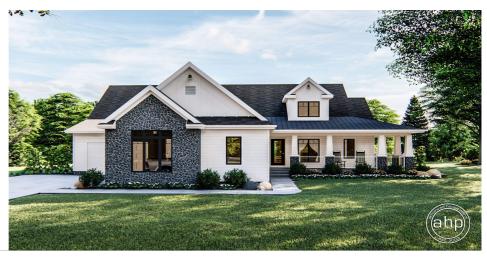

## **Plan Description**

This beautifully configured Modern Farmhouse house plan offers amenities that are usually found in much larger home designs. On the outside, tapered pillars line the wrap-around porch and put on a striking display of curb appeal. Just inside the ranch floor plan, the entry area greets guest with a coat closet, cabinet and powder bath. The entry's 10-foot ceiling continues into the Great Room, which is warmed by a fireplace and brightened by a trio of generous windows to the rear. The ranch kitchen boasts plenty of counter space in addition to the spacious island's work area. Beyond the dining area, a covered deck extends entertaining options. The master suite accesses the wrap-around porch and enjoys a luxurious bath, complete with compartmented toilet, walk-in shower, and large walk-in closet. On the other side of this house plan, bedrooms 2 and 3 share a Jack-and-Jill bath with dual sinks and a compartmented toilet.