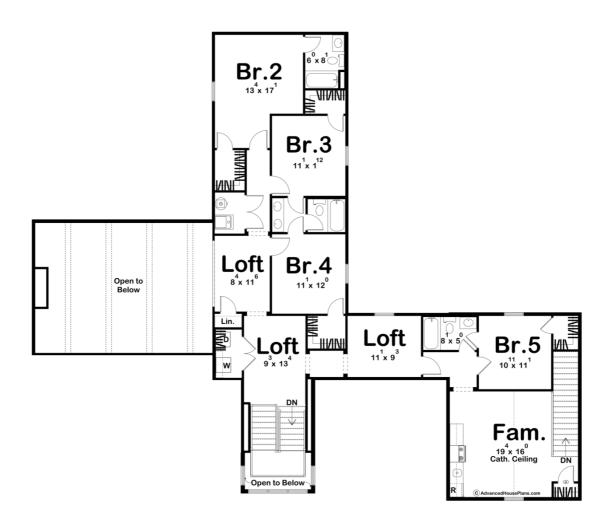

## Plan Description

Introducing the epitome of modern cottage living - a harmonious blend of timeless elegance and contemporary comfort. This exquisite house plan marries classic architectural elements with modern convenience, creating an inviting and luxurious sanctuary. Nestled amidst lush landscapes, the exterior of the cottage exudes charm and sophistication. The facade features a marriage of stone accents and arched windows, evoking a sense of nostalgia while maintaining a contemporary appeal. A focal point of this abode is the 3-car courtyard garage seamlessly connected to the main floor, ensuring both functionality and aesthetic continuity. A touch of luxury and convenience is introduced through the single-car garage, accessible via a porte cochere. This architectural feature also hosts an apartment above, ingeniously linking it to the home's second floor. This apartment offers both privacy and connectivity, a perfect space for guests, extended family, or even a home office. Upon crossing the threshold, a grand entry with a graceful groin vault ceiling welcomes you, setting the tone for the entire residence. The journey continues to unveil a breathtaking 2-story great room, adorned with an inviting fireplace and thoughtfully designed built-ins, creating a cozy yet expansive space for relaxation and entertainment. Adjacent to the great room lies a gourmet kitchen that beckons with its modern amenities and thoughtful design. The inclusion of a walk-in pantry ensures an organized and clutter-free environment, while the dinette and hearth room create a seamless flow of spaces, fostering an ambiance of togetherness and warmth. In addition to the communal areas, the main floor boasts a formal dining room, perfect for hosting intimate gatherings, and a den strategically positioned near the front entry, combining practicality with style. The main level also houses the crown jewel - the master suite. This haven of tranquility boasts a luxurious master bath and an expansive walk-in closet, catering to both comfort and practicality. Ascending the stairs, the upper level reveals four generously proportioned bedrooms. One of these bedrooms boasts an ensuite, offering a private retreat for quests or family members. Meanwhile, two other bedrooms share a convenient Jack and Jill bath, optimizing space and convenience. A thoughtfully designed hall/loft seamlessly connects the apartment above the garage to the main home, ensuring accessibility while maintaining privacy. The apartment itself features a family room, a well-appointed kitchenette, a comfortable bedroom, and a bath - a self-contained oasis for guests or family members. Completing this remarkable residence, a set of stairs descends from the apartment to the single-car garage, offering ease of access to the home's lower level and enhancing the overall functional layout. In essence, this modern cottage house plan harmonizes classic design with contemporary living, providing an idyllic haven for families seeking both luxury and practicality in their everyday lives.