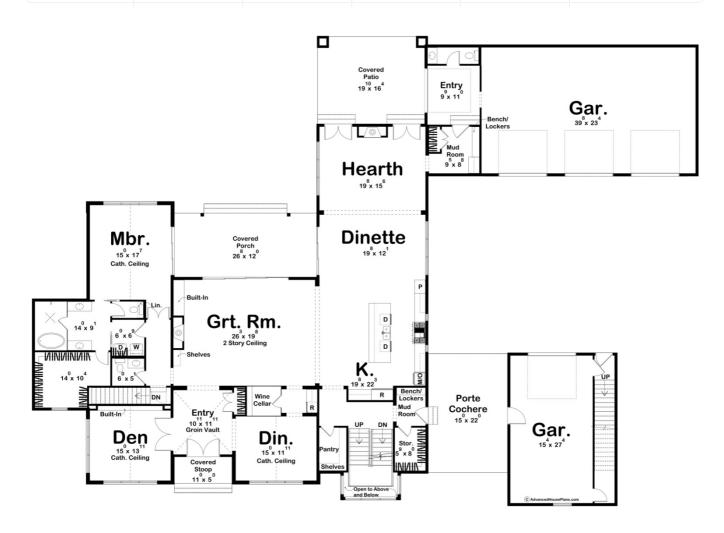

## Plan Description

Introducing the epitome of modern cottage living - a harmonious blend of timeless elegance and contemporary comfort. This exquisite house plan marries classic architectural elements with modern convenience, creating an inviting and luxurious sanctuary. Nestled amidst lush landscapes, the exterior of the cottage exudes charm and sophistication. The facade features a marriage of stone accents and arched windows, evoking a sense of nostalgia while maintaining a contemporary appeal. A focal point of this abode is the 3-car courtyard garage seamlessly connected to the main floor, ensuring both functionality and aesthetic continuity. A touch of luxury and convenience is introduced through the single-car garage, accessible via a porte cochere. This architectural feature also hosts an apartment above, ingeniously linking it to the home's second floor. This apartment offers both privacy and connectivity, a perfect space for guests, extended family, or even a home office. Upon crossing the threshold, a grand entry with a graceful groin vault ceiling welcomes you, setting the tone for the entire residence. The journey continues to unveil a breathtaking 2-story great room, adorned with an inviting fireplace and thoughtfully designed built-ins, creating a cozy yet expansive space for relaxation and entertainment. Adjacent to the great room lies a gourmet kitchen that beckons with its modern amenities and thoughtful design. The inclusion of a walk-in pantry ensures an organized and clutter-free environment, while the dinette and hearth room create a seamless flow of spaces, fostering an ambiance of togetherness and warmth. In addition to the communal areas, the main floor boasts a formal dining room, perfect for hosting intimate gatherings, and a den strategically positioned near the front entry, combining practicality with style. The main level also houses the crown jewel - the master suite. This haven of tranquility boasts a luxurious master bath and an expansive walk-in closet, catering to both comfort and practicality. Ascending the stairs, the upper level reveals four generously proportioned bedrooms. One of these bedrooms boasts an ensuite, offering a private retreat for quests or family members. Meanwhile, two other bedrooms share a convenient Jack and Jill bath, optimizing space and convenience. A thoughtfully designed hall/loft seamlessly connects the apartment above the garage to the main home, ensuring accessibility while maintaining privacy. The apartment itself features a family room, a well-appointed kitchenette, a comfortable bedroom, and a bath - a self-contained oasis for guests or family members. Completing this remarkable residence, a set of stairs descends from the apartment to the single-car garage, offering ease of access to the home's lower level and enhancing the overall functional layout. In essence, this modern cottage house plan harmonizes classic design with contemporary living, providing an idyllic haven for families seeking both luxury and practicality in their everyday lives.