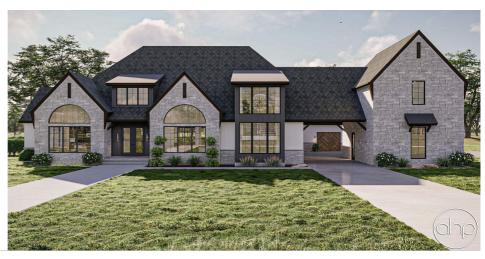

## Plan Description

Introducing the epitome of modern cottage living - a harmonious blend of timeless elegance and contemporary comfort. This exquisite house plan marries classic architectural elements with modern convenience, creating an inviting and luxurious sanctuary. Nestled amidst lush landscapes, the exterior of the cottage exudes charm and sophistication. The facade features a marriage of stone accents and arched windows, evoking a sense of nostalgia while maintaining a contemporary appeal. A focal point of this abode is the 3-car courtyard garage seamlessly connected to the main floor, ensuring both functionality and aesthetic continuity. A touch of luxury and convenience is introduced through the single-car garage, accessible via a porte cochere. This architectural feature also hosts an apartment above, ingeniously linking it to the home's second floor. This apartment offers both privacy and connectivity, a perfect space for guests, extended family, or even a home office. Upon crossing the threshold, a grand entry with a graceful groin vault ceiling welcomes you, setting the tone for the entire residence. The journey continues to unveil a breathtaking 2-story great room, adorned with an inviting fireplace and thoughtfully designed built-ins, creating a cozy yet expansive space for relaxation and entertainment. Adjacent to the great room lies a gourmet kitchen that beckons with its modern amenities and thoughtful design. The inclusion of a walk-in pantry ensures an organized and clutter-free environment, while the dinette and hearth room create a seamless flow of spaces, fostering an ambiance of togetherness and warmth. In addition to the communal areas, the main floor boasts a formal dining room, perfect for hosting intimate gatherings, and a den strategically positioned near the front entry, combining practicality with style. The main level also houses the crown jewel - the master suite. This haven of tranquility boasts a luxurious master bath and an expansive walk-in closet, catering to both comfort and practicality. Ascending the stairs, the upper level reveals four generously proportioned bedrooms. One of these bedrooms boasts an ensuite, offering a private retreat for quests or family members. Meanwhile, two other bedrooms share a convenient Jack and Jill bath, optimizing space and convenience. A thoughtfully designed hall/loft seamlessly connects the apartment above the garage to the main home, ensuring accessibility while maintaining privacy. The apartment itself features a family room, a well-appointed kitchenette, a comfortable bedroom, and a bath - a self-contained oasis for guests or family members. Completing this remarkable residence, a set of stairs descends from the apartment to the single-car garage, offering ease of access to the home's lower level and enhancing the overall functional layout. In essence, this modern cottage house plan harmonizes classic design with contemporary living, providing an idyllic haven for families seeking both luxury and practicality in their everyday lives.