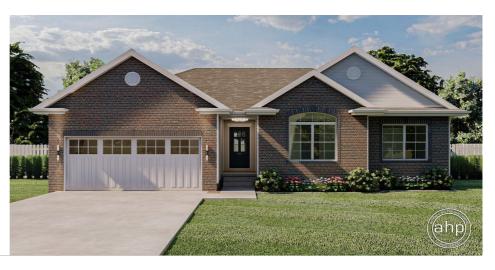

## **Plan Description**

A trio of gables set an attractive tone on the front of this compact, traditional-style, 1-story house plan. Inside from the covered stoop, an entry hall leads directly to the great room, where a fireplace warms the atmosphere between two sunny windows. An open arrangement of the great room, dining area, and kitchen, along with access to a rear covered porch, enhances entertaining options. The kitchen boasts plenty of counter space, plus an island workspace with a breakfast bar and a walk-in pantry. Just off the kitchen, a utility area that accesses the 2-car garage includes a laundry area and mud room with built-in desk and coat closet. Sleeping quarters reside on the other side of the home. The master suite showcases a 10-foot-high boxed ceiling. It's bath area includes a corner soaking tub, shower and walk-in closet.