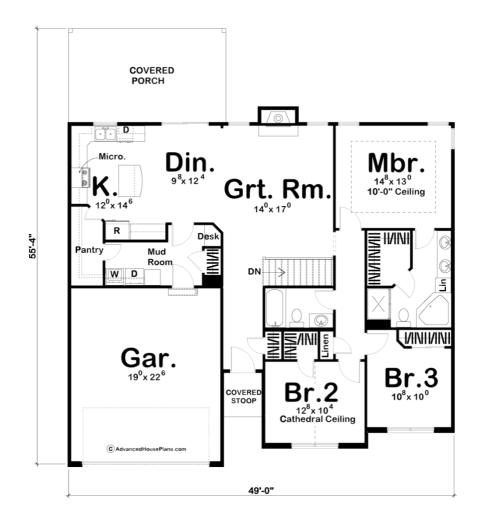

## **Plan Description**

A trio of gables set an attractive tone on the front of this compact, traditional-style, 1-story house plan. Inside from the covered stoop, an entry hall leads directly to the great room, where a fireplace warms the atmosphere between two sunny windows. An open arrangement of the great room, dining area, and kitchen, along with access to a rear covered porch, enhances entertaining options. The kitchen boasts plenty of counter space, plus an island workspace with a breakfast bar and a walk-in pantry. Just off the kitchen, a utility area that accesses the 2-car garage includes a laundry area and mud room with built-in desk and coat closet. Sleeping quarters reside on the other side of the home. The master suite showcases a 10-foot-high boxed ceiling. It's bath area includes a corner soaking tub, shower and walk-in closet.

Bedroom 2 has a cathedral ceiling and walk-in closet. Both secondary bedrooms are brightened by large windows to the front and share a central hall bath. Check out our other small house plans! As always any Advanced House Plans home plan can be customized to fit your needs with our alteration department. Whether you need to add another garage stall, change the front elevation, stretch the home larger or just make the home plan more affordable for your budget we can do that and more for you at Ahp.