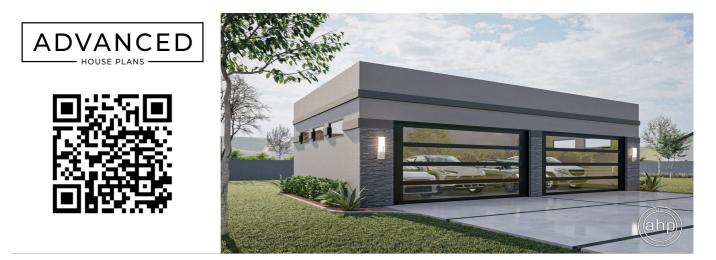

## **Plan Description**

This is a single story modern garage built on slab foundation. The garage features 4 parking stalls.