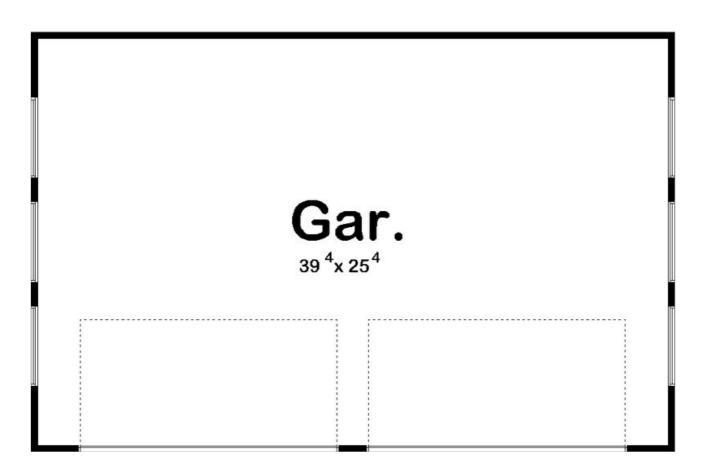

## **Construction Specs**

Layout

Garage Bays

| Square Footage                                                         |              |
|------------------------------------------------------------------------|--------------|
| Garage                                                                 | 1040 Sq. Ft. |
| Exterior Dimensions                                                    |              |
| Width                                                                  | 40' 0"       |
| Depth                                                                  | 26' 0"       |
| Ridge Height<br>Calculated from main floor line                        | יון ס"       |
| Default Construction Stats<br>Stats are unique to the individual plan. |              |
| Foundation Type                                                        | Slab         |
| Exterior Wall Construction                                             | 2x4          |
| Roof Pitches                                                           | Flat         |
| Main Wall Height                                                       | 9'           |

## **Plan Description**

This is a single story modern garage built on slab foundation. The garage features 4 parking stalls.