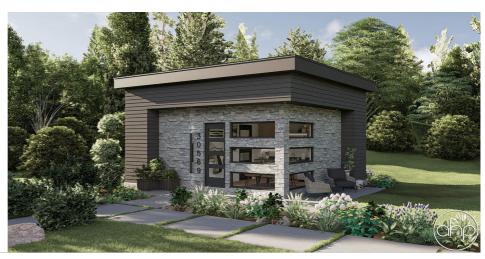

## **Plan Description**

This cozy and stylish accessory dwelling unit (ADU) offers a seamless blend of modern comfort and rustic charm. As you step inside, you're welcomed into a bright and airy kitchenette and dinette area. Sleek cabinetry and efficient appliances in the kitchenette complement the clean, contemporary design, while a small dining nook provides just the right touch of functionality and warmth. Adjacent to the kitchenette, a tranquil bedroom invites relaxation with its minimalist yet cozy design. The room is bathed in natural light, thanks to modern windows that frame the surrounding scenery. Connected to the bedroom is a spacious full bathroom, featuring a walk-in shower, elegant fixtures, and thoughtful storage solutions for a luxurious yet practical retreat. The exterior showcases an eye-catching combination of stone accents and lap siding, blending traditional and contemporary aesthetics. Large, strategically placed modern windows create a harmonious connection between indoor and outdoor spaces. This thoughtfully designed ADU is the perfect mix of charm and modern living, making it an ideal addition to any property.