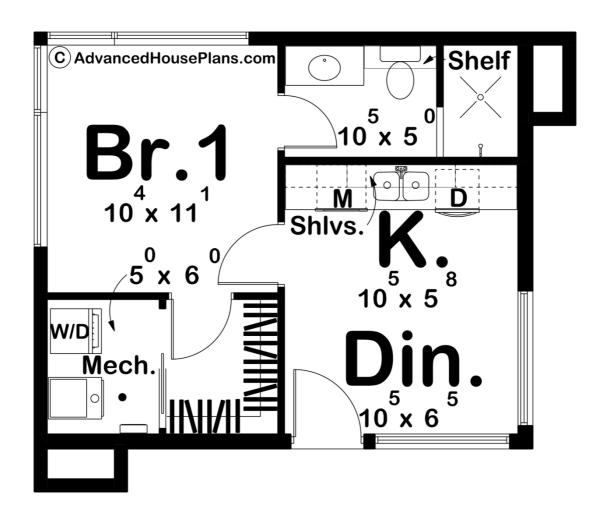

## **Construction Specs**

Layout

Bedrooms 1

Bathrooms 1

| Square Footage                                                      |             |
|---------------------------------------------------------------------|-------------|
| Main Level                                                          | 373 Sq. Ft. |
| Total Finished Area                                                 | 373 Sq. Ft. |
| Exterior Dimensions                                                 |             |
| Width                                                               | 24' 0"      |
| Depth                                                               | 20' 4"      |
| Ridge Height  Calculated from main floor line                       | 14'1"       |
| Default Construction Stats Stats are unique to the individual plan. |             |
| Foundation Type                                                     | Slab        |
| Exterior Wall Construction                                          | 2x6         |
| Roof Pitches                                                        | Flat        |
| Main Wall Height                                                    | 10'         |

## **Plan Description**

This cozy and stylish accessory dwelling unit (ADU) offers a seamless blend of modern comfort and rustic charm. As you step inside, you're welcomed into a bright and airy kitchenette and dinette area. Sleek cabinetry and efficient appliances in the kitchenette complement the clean, contemporary design, while a small dining nook provides just the right touch of functionality and warmth. Adjacent to the kitchenette, a tranquil bedroom invites relaxation with its minimalist yet cozy design. The room is bathed in natural light, thanks to modern windows that frame the surrounding scenery. Connected to the bedroom is a spacious full bathroom, featuring a walk-in shower, elegant fixtures, and thoughtful storage solutions for a luxurious yet practical retreat. The exterior showcases an eye-catching combination of stone accents and lap siding, blending traditional and contemporary aesthetics. Large, strategically placed modern windows create a harmonious connection between indoor and outdoor spaces. This thoughtfully designed ADU is the perfect mix of charm and modern living, making it an ideal addition to any property.