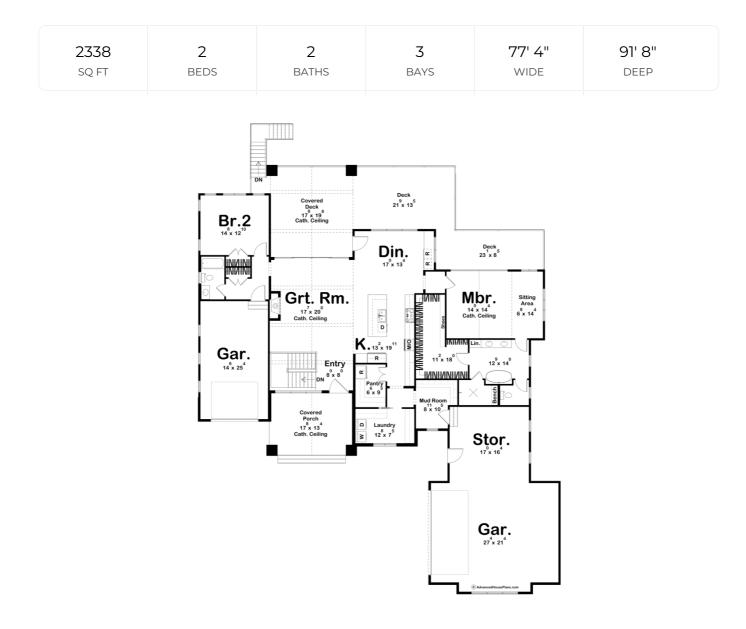

## **Construction Specs**

| Layout                                          |              |
|-------------------------------------------------|--------------|
| Bedrooms                                        | 2            |
| Bathrooms                                       | 2            |
| Garage Bays                                     | 3            |
| Square Footage                                  |              |
| Main Level                                      | 2338 Sq. Ft. |
| Covered Area                                    | 237 Sq. Ft.  |
| Garage                                          | 1311 Sq. Ft. |
| Total Finished Area                             | 2338 Sq. Ft. |
| Exterior Dimensions                             |              |
| Width                                           | 77' 4"       |
| Depth                                           | 91' 8"       |
| Ridge Height<br>Calculated from main floor line | 26' 7"       |

| Foundation Type            | Walkout                                   |
|----------------------------|-------------------------------------------|
| Exterior Wall Construction | 2x4                                       |
| Roof Pitches               | Primary 10/12, Secondary 8/12, 3/12, 6/12 |
| Foundation Wall Height     | 10'                                       |
| Main Wall Height           | 10'                                       |

## **Plan Description**

Introducing the Loren Hills Plan, this picturesque lake house is a haven of tranquility and luxury. With its charming design and stunning views, it offers a perfect blend of rustic charm and modern comfort. As you approach, the first thing that catches your eye is the inviting front porch. An ideal spot to unwind as you bask in the gentle breezes coming off the water. The rear of the house boasts a spacious back deck that extends the living space outdoors. This expansive deck is an entertainer's dream, providing ample room for dining, barbecues, and lounging. Overlooking the lake, it offers breathtaking sunset views.For those who have a passion for cars, the lake house comes complete with a generous garage space. Whether you're a car enthusiast, a DIY aficionado, or simply in need of storage, this well-appointed garage provides the perfect space for your hobbies and storage needs. Inside the lake house, large windows frame panoramic views of the tranquil lake, allowing natural light to flood the living spaces. The interior is thoughtfully designed, combining modern amenities with a warm and inviting atmosphere. The openconcept living area seamlessly connects the kitchen, dining, and living spaces, creating an airy and sociable environment. The bedrooms are cozy retreats, each with a view of the surrounding natural beauty. In every corner of this lake house, the emphasis is on relaxation and connection with nature. Whether you're enjoying the fresh air on the front porch, taking in the sunset on the back deck, or pursuing your hobbies in the spacious garage, this lake house is where memories are made, and the beauty of lakeside living is fully embraced.