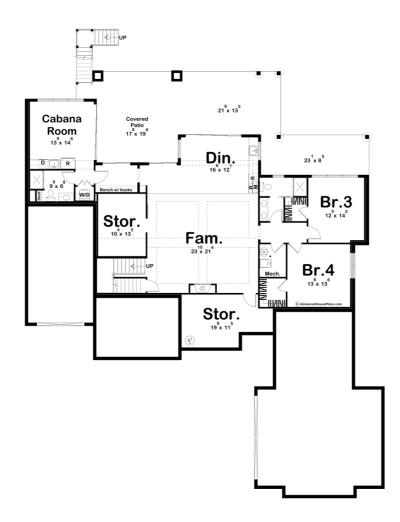

## **Construction Specs**

| Layout                                          |              |
|-------------------------------------------------|--------------|
| Bedrooms                                        | 2            |
| Bathrooms                                       | 2            |
| Garage Bays                                     | 3            |
| Square Footage                                  |              |
| Main Level                                      | 2338 Sq. Ft. |
| Covered Area                                    | 237 Sq. Ft.  |
| Garage                                          | 1311 Sq. Ft. |
| Total Finished Area                             | 2338 Sq. Ft. |
| Exterior Dimensions                             |              |
| Width                                           | 77' 4"       |
| Depth                                           | 91' 8"       |
| Ridge Height<br>Calculated from main floor line | 26' 7"       |

| Foundation Type            | Walkout                                   |
|----------------------------|-------------------------------------------|
| Exterior Wall Construction | 2x4                                       |
| Roof Pitches               | Primary 10/12, Secondary 8/12, 3/12, 6/12 |
| Foundation Wall Height     | 10'                                       |
| Main Wall Height           | 10'                                       |

## **Plan Description**

Introducing the Loren Hills Plan, this picturesque lake house is a haven of tranquility and luxury. With its charming design and stunning views, it offers a perfect blend of rustic charm and modern comfort. As you approach, the first thing that catches your eye is the inviting front porch. An ideal spot to unwind as you bask in the gentle breezes coming off the water. The rear of the house boasts a spacious back deck that extends the living space outdoors. This expansive deck is an entertainer's dream, providing ample room for dining, barbecues, and lounging. Overlooking the lake, it offers breathtaking sunset views.For those who have a passion for cars, the lake house comes complete with a generous garage space. Whether you're a car enthusiast, a DIY aficionado, or simply in need of storage, this well-appointed garage provides the perfect space for your hobbies and storage needs. Inside the lake house, large windows frame panoramic views of the tranquil lake, allowing natural light to flood the living spaces. The interior is thoughtfully designed, combining modern amenities with a warm and inviting atmosphere. The openconcept living area seamlessly connects the kitchen, dining, and living spaces, creating an airy and sociable environment. The bedrooms are cozy retreats, each with a view of the surrounding natural beauty. In every corner of this lake house, the emphasis is on relaxation and connection with nature. Whether you're enjoying the fresh air on the front porch, taking in the sunset on the back deck, or pursuing your hobbies in the spacious garage, this lake house is where memories are made, and the beauty of lakeside living is fully embraced.