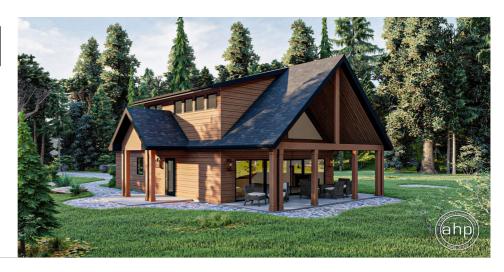

## **Plan Description**

**Exterior Wall Construction** 

This cottage style cabin plan has 2 bedrooms on the main floor with a 3rd bedroom upstairs. The main floor includes a family room with a fireplace and an open kitchen complete with an island and breakfast bar. The Minnetonka is a great space for a family to relax.