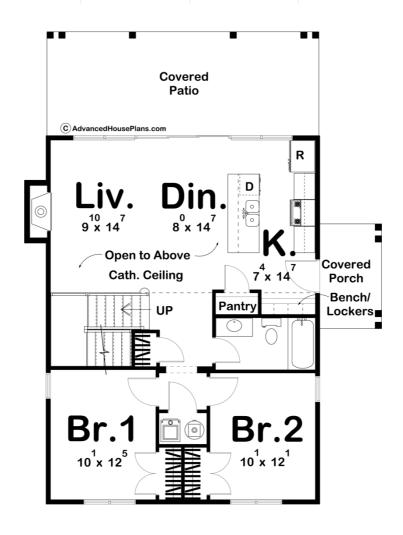

## **Plan Description**

**Exterior Wall Construction** 

This cottage style cabin plan has 2 bedrooms on the main floor with a 3rd bedroom upstairs. The main floor includes a family room with a fireplace and an open kitchen complete with an island and breakfast bar. The Minnetonka is a great space for a family to relax.