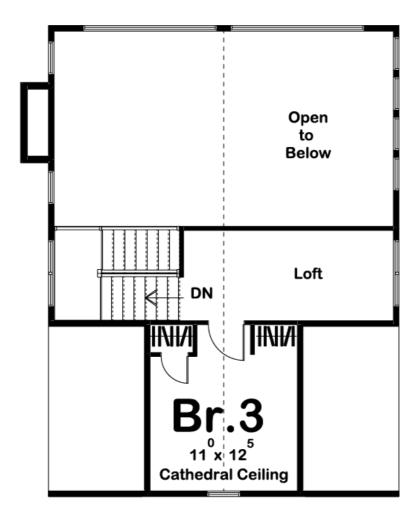

## **Plan Description**

**Exterior Wall Construction** 

This cottage style cabin plan has 2 bedrooms on the main floor with a 3rd bedroom upstairs. The main floor includes a family room with a fireplace and an open kitchen complete with an island and breakfast bar. The Minnetonka is a great space for a family to relax.