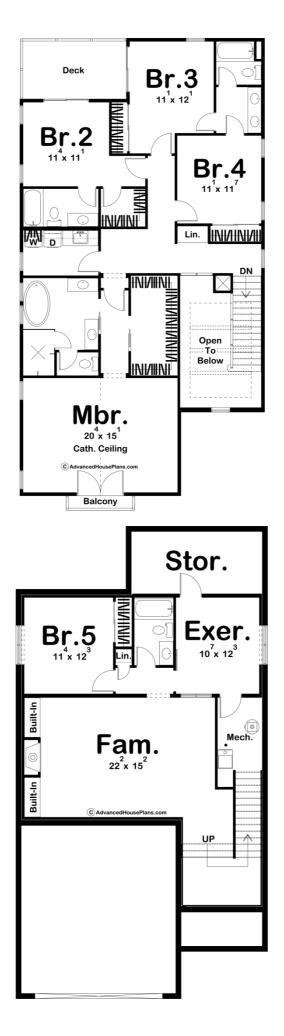

## **Plan Description**

The Mission Bay plan is an amazing modern farmhouse that packs a ton of features into a narrow footprint that can fit on most lots. The exterior mixes the traditional modern farmhouse style with ultramodern contrasting siding. Inside the home, you'll find yourself in a well thought out floor plan. On the main level the kitchen, dining room, and great room flow together seamlessly in an open layout. The kitchen includes a large island and a walk-in pantry. The great room is warmed by a fireplace that is flanked by built-in bookshelves. Large sliding glass doors lead to the rear of the home through the dining and great room. Also on the main floor is an amazing pocket office with a built-in desk.Upstairs, there are 4 bedrooms. The master suite lies under a cathedral ceiling and has access to a balcony through a set of french doors. The master bathroom includes his/her vanities, a soaking tub, a walk-in shower, and an enclosed toilet. Bedroom 2 has access to its own bathroom while bedroom 3 and 4 share a bathroom.