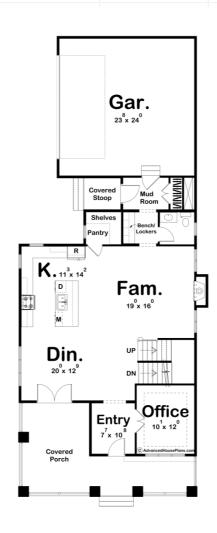

## **Plan Description**

Oakwood Park is a beautiful Craftsman style 2 story house plan. The excellent exterior highlights include shake siding, a large front covered porch with a metal roof, and wood accents. Just inside the front door, you'll find yourself in the entry. Adjacent to the entry is the amazing home office that is perfect for anyone who works from home. The kitchen, dining, and family room are laid out in a wonderful open layout. The kitchen includes a large island with a snack bar and a walk-in pantry. The family room is warmed by a fireplace and has 2 large windows to allow in natural light. Upstairs you'll find the home's 3 bedrooms. The master suite includes an amazing bathroom. The master bathroom has his/her vanities, a soaking tub, and enclosed toilet area, and a large walk-in closet with a built-in dresser. Bedrooms 2 and 4 share a centrally located hall bathroom. Back on the main level, the home's 2 car garage is situated to the rear of the home. The garage accesses the home through a convenient mud room with a coat closet.