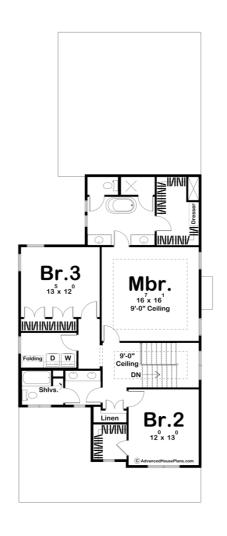

## **Plan Description**

Oakwood Park is a beautiful Craftsman style 2 story house plan. The excellent exterior highlights include shake siding, a large front covered porch with a metal roof, and wood accents. Just inside the front door, you'll find yourself in the entry. Adjacent to the entry is the amazing home office that is perfect for anyone who works from home. The kitchen, dining, and family room are laid out in a wonderful open layout. The kitchen includes a large island with a snack bar and a walk-in pantry. The family room is warmed by a fireplace and has 2 large windows to allow in natural light. Upstairs you'll find the home's 3 bedrooms. The master suite includes an amazing bathroom. The master bathroom has his/her vanities, a soaking tub, and enclosed toilet area, and a large walk-in closet with a built-in dresser. Bedrooms 2 and 4 share a centrally located hall bathroom. Back on the main level, the home's 2 car garage is situated to the rear of the home. The garage accesses the home through a convenient mud room with a coat closet.