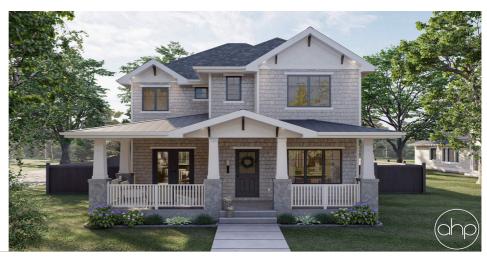

## **Plan Description**

Oakwood Park is a beautiful Craftsman style 2 story house plan. The excellent exterior highlights include shake siding, a large front covered porch with a metal roof, and wood accents. Just inside the front door, you'll find yourself in the entry. Adjacent to the entry is the amazing home office that is perfect for anyone who works from home. The kitchen, dining, and family room are laid out in a wonderful open layout. The kitchen includes a large island with a snack bar and a walk-in pantry. The family room is warmed by a fireplace and has 2 large windows to allow in natural light. Upstairs you'll find the home's 3 bedrooms. The master suite includes an amazing bathroom. The master bathroom has his/her vanities, a soaking tub, and enclosed toilet area, and a large walk-in closet with a built-in dresser. Bedrooms 2 and 4 share a centrally located hall bathroom. Back on the main level, the home's 2 car garage is situated to the rear of the home. The garage accesses the home through a convenient mud room with a coat closet.