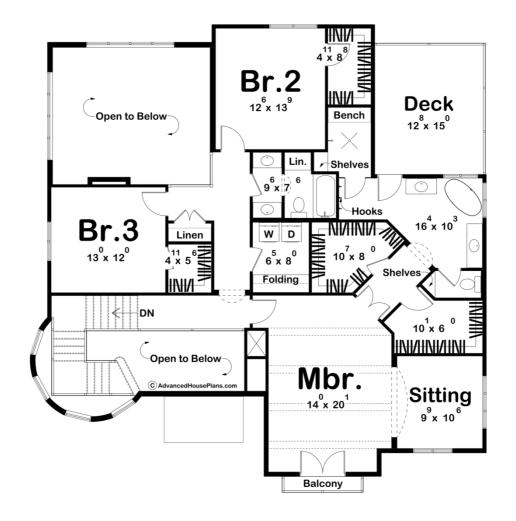

## **Plan Description**

Imagine stepping into your dream Victorian-style home, where old-world charm meets modern luxury. This stunning two-story residence is the perfect blend of warmth and sophistication, offering a timeless appeal with its stucco exterior and graceful archways. With three spacious bedrooms and three bathrooms, this house is designed to provide comfort, style, and space for your family and guests. The heart of the home is its expansive, gourmet kitchen, ideal for entertaining or simply enjoying quiet meals at home. Featuring ample counter space and an abundance of cabinetry, the kitchen is perfect for home chefs and families who love to cook and gather. The adjacent dining area flows seamlessly into the twostory great room, where natural light floods the space through large windows, creating an open, airy ambiance. This grand living area, with its soaring ceilings, serves as the perfect setting for family gatherings or cozy nights in by the fireplace. On the second floor, you'll find the luxurious master suite—a true retreat. The bedroom is spacious and serene, with large windows that offer views of the surrounding landscape. The en-suite bathroom is equipped with double vanities, a soaking tub, and a separate shower, creating a spa-like experience right at home. Walk into the generous walk-in closets, where there's ample room for all your wardrobe needs. The two-car garage offers plenty of room for vehicles and storage, while the Mediterranean-style outdoor spaces give you the perfect place to relax and enjoy the beautiful surroundings. Whether you're hosting a barbecue in the backyard or savoring a morning coffee on your balcony, this home is designed to enhance your lifestyle with elegance, comfort, and functionality. Make this Victorian retreat yours, and experience the perfect blend of classic design and modern living.