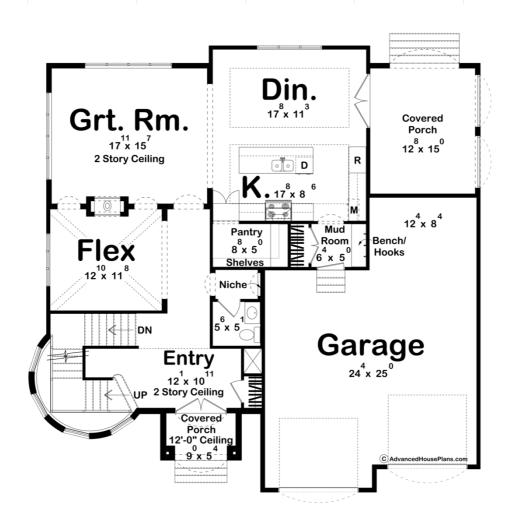

## **Plan Description**

Imagine stepping into your dream Victorian-style home, where old-world charm meets modern luxury. This stunning two-story residence is the perfect blend of warmth and sophistication, offering a timeless appeal with its stucco exterior and graceful archways. With three spacious bedrooms and three bathrooms, this house is designed to provide comfort, style, and space for your family and guests. The heart of the home is its expansive, gourmet kitchen, ideal for entertaining or simply enjoying quiet meals at home. Featuring ample counter space and an abundance of cabinetry, the kitchen is perfect for home chefs and families who love to cook and gather. The adjacent dining area flows seamlessly into the twostory great room, where natural light floods the space through large windows, creating an open, airy ambiance. This grand living area, with its soaring ceilings, serves as the perfect setting for family gatherings or cozy nights in by the fireplace. On the second floor, you'll find the luxurious master suite—a true retreat. The bedroom is spacious and serene, with large windows that offer views of the surrounding landscape. The en-suite bathroom is equipped with double vanities, a soaking tub, and a separate shower, creating a spa-like experience right at home. Walk into the generous walk-in closets, where there's ample room for all your wardrobe needs. The two-car garage offers plenty of room for vehicles and storage, while the Mediterranean-style outdoor spaces give you the perfect place to relax and enjoy the beautiful surroundings. Whether you're hosting a barbecue in the backyard or savoring a morning coffee on your balcony, this home is designed to enhance your lifestyle with elegance, comfort, and functionality. Make this Victorian retreat yours, and experience the perfect blend of classic design and modern living.