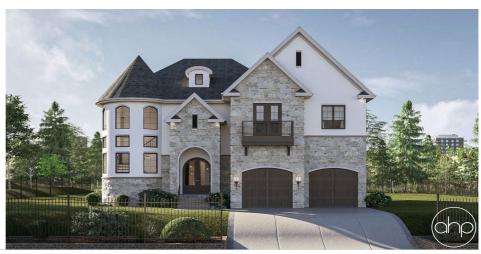

## **Plan Description**

Imagine stepping into your dream Victorian-style home, where old-world charm meets modern luxury. This stunning two-story residence is the perfect blend of warmth and sophistication, offering a timeless appeal with its stucco exterior and graceful archways. With three spacious bedrooms and three bathrooms, this house is designed to provide comfort, style, and space for your family and guests. The heart of the home is its expansive, gourmet kitchen, ideal for entertaining or simply enjoying quiet meals at home. Featuring ample counter space and an abundance of cabinetry, the kitchen is perfect for home chefs and families who love to cook and gather. The adjacent dining area flows seamlessly into the twostory great room, where natural light floods the space through large windows, creating an open, airy ambiance. This grand living area, with its soaring ceilings, serves as the perfect setting for family gatherings or cozy nights in by the fireplace. On the second floor, you'll find the luxurious master suite—a true retreat. The bedroom is spacious and serene, with large windows that offer views of the surrounding landscape. The en-suite bathroom is equipped with double vanities, a soaking tub, and a separate shower, creating a spa-like experience right at home. Walk into the generous walk-in closets, where there's ample room for all your wardrobe needs. The two-car garage offers plenty of room for vehicles and storage, while the Mediterranean-style outdoor spaces give you the perfect place to relax and enjoy the beautiful surroundings. Whether you're hosting a barbecue in the backyard or savoring a morning coffee on your balcony, this home is designed to enhance your lifestyle with elegance, comfort, and functionality. Make this Victorian retreat yours, and experience the perfect blend of classic design and modern living.