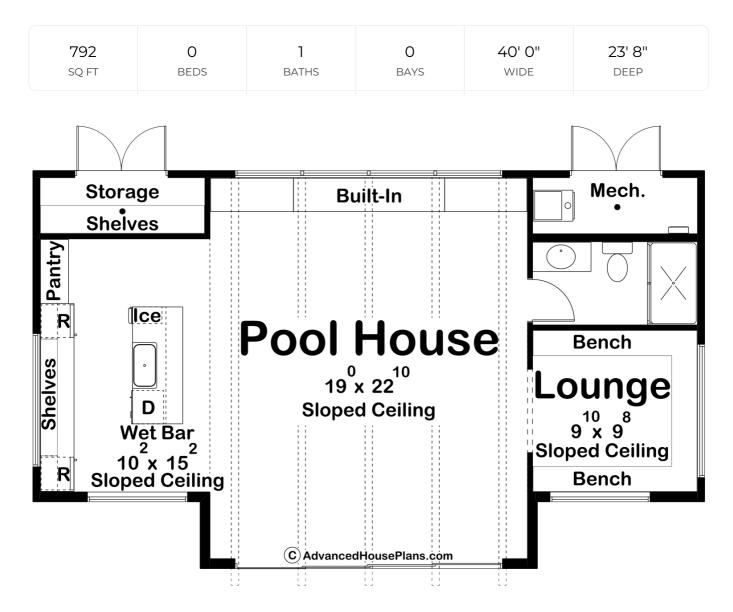

## **Construction Specs**

Layout

Bathrooms

| Square Footage                                                         |              |
|------------------------------------------------------------------------|--------------|
| Main Level                                                             | 792 Sq. Ft.  |
| Total Finished Area                                                    | 792 Sq. Ft.  |
| Exterior Dimensions                                                    |              |
| Width                                                                  | 40' 0"       |
| Depth                                                                  | 23' 8"       |
| Ridge Height<br>Calculated from main floor line                        | 16' 5"       |
| Default Construction Stats<br>Stats are unique to the individual plan. |              |
| Foundation Type                                                        | Slab         |
| Exterior Wall Construction                                             | 2x4          |
| Roof Pitches                                                           | 2/12 Primary |
| Main Wall Height                                                       | 9'           |

## **Plan Description**

The Pikewood is a modern pool house with small square footage, but a big luxury feel. The large glass and wood accents make you want to step inside this pool house.On the inside you will find tall sloped ceilings throughout. In the main room, there are exposed beams running from front to back. There are built-ins on the rear wall for your entertainment set up. The wet bar is loaded with two under counter refrigerators, a pantry, and an island with a dishwasher, sink, and ice maker if you please. On the other side is a bathroom and a lounge area with bench seating on three sides. A slat accent wall separates this from the main seating area. The rear of the pool house has two separate storage spaces for all of the equipment needed to run the best pool house.