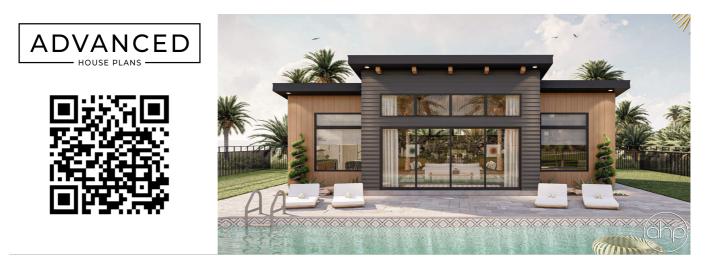

## **Plan Description**

The Pikewood is a modern pool house with small square footage, but a big luxury feel. The large glass and wood accents make you want to step inside this pool house.On the inside you will find tall sloped ceilings throughout. In the main room, there are exposed beams running from front to back. There are built-ins on the rear wall for your entertainment set up. The wet bar is loaded with two under counter refrigerators, a pantry, and an island with a dishwasher, sink, and ice maker if you please. On the other side is a bathroom and a lounge area with bench seating on three sides. A slat accent wall separates this from the main seating area. The rear of the pool house has two separate storage spaces for all of the equipment needed to run the best pool house.