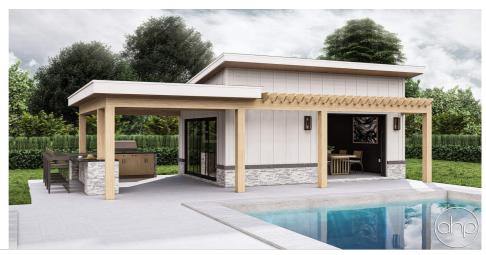

## **Plan Description**

Imagine owning a sleek pool house designed for luxurious outdoor living. This modern gem features a garage door that can be opened to seamlessly connect the interior with the surrounding pool area, blurring the lines between indoor and outdoor spaces. The pergola patio serves as a shaded retreat perfect for lounging and enjoying the outdoors. A covered patio includes a spacious outdoor kitchen complete with a grill and snack bar, ideal for entertaining guests and soaking up the sun. Elevate your lifestyle with this stylish modern pool house, where every detail is crafted for relaxation and enjoyment in a chic outdoor setting.