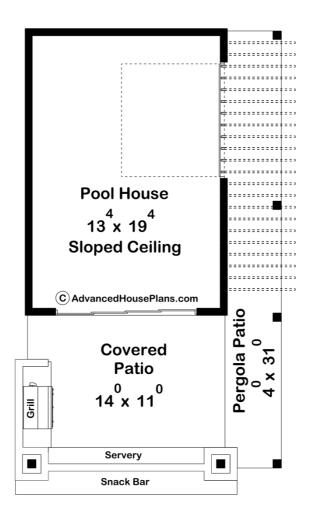

## 30567 - Ridgecrest Data Sheet

| 280   | 0    | 0     | 0    | 18' 8" | 31' 8" |  |
|-------|------|-------|------|--------|--------|--|
| SQ FT | BEDS | BATHS | BAYS | WIDE   | DEEP   |  |

## **Construction Specs**

Layout
Square Footage

| Main Level                                                          | 280 Sq. Ft.                  |  |  |
|---------------------------------------------------------------------|------------------------------|--|--|
| Covered Area                                                        | 154 Sq. Ft.                  |  |  |
| Total Finished Area                                                 | 280 Sq. Ft.                  |  |  |
| Exterior Dimensions                                                 |                              |  |  |
| Width                                                               | 18' 8"                       |  |  |
| Depth                                                               | 31' 8"                       |  |  |
| Ridge Height  Calculated from main floor line                       | 12' 6"                       |  |  |
| Default Construction Stats Stats are unique to the individual plan. |                              |  |  |
| Foundation Type                                                     | Slab                         |  |  |
| Exterior Wall Construction                                          | 2x4                          |  |  |
| Roof Pitches                                                        | Primary 2/12, Secondary Flat |  |  |
| Main Wall Height                                                    | 9'                           |  |  |

## **Plan Description**

Imagine owning a sleek pool house designed for luxurious outdoor living. This modern gem features a garage door that can be opened to seamlessly connect the interior with the surrounding pool area, blurring the lines between indoor and outdoor spaces. The pergola patio serves as a shaded retreat perfect for lounging and enjoying the outdoors. A covered patio includes a spacious outdoor kitchen complete with a grill and snack bar, ideal for entertaining guests and soaking up the sun. Elevate your lifestyle with this stylish modern pool house, where every detail is crafted for relaxation and enjoyment in a chic outdoor setting.