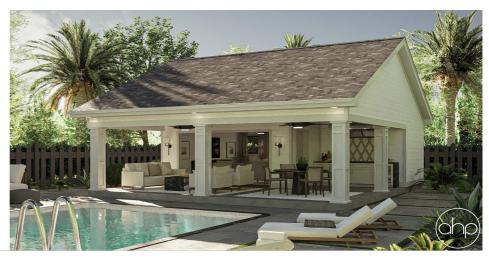

## **Plan Description**

Imagine a charming pool house nestled in your backyard, seamlessly blending rustic elegance with modern comfort. The Craftsman design is inviting and warm, featuring wooden columns, shake siding, and a gabled roof that adds character and charm to the landscape. Step onto the expansive covered porch, a perfect spot for lounging and enjoying the fresh air, rain or shine. The porch is adorned with sturdy wooden columns and a comfortable seating area, ideal for morning coffees or evening conversations. Nestled into the porch, you'll find an outdoor kitchen. Imagine hosting summer barbecues, pool parties, or intimate dinners with the convenience of an outdoor kitchen just steps away from your pool. The pool house itself features a seamless indoor-outdoor living area, designed to maximize natural light and create a flow between the indoors and outdoors. Inside, you'll find a cozy living space and a fully functional bathroom. Whether you're seeking a quiet retreat, a space to entertain guests, or a versatile area for family gatherings, this Craftsman-style pool house delivers. It combines the best of indoor comfort with the beauty of outdoor living.