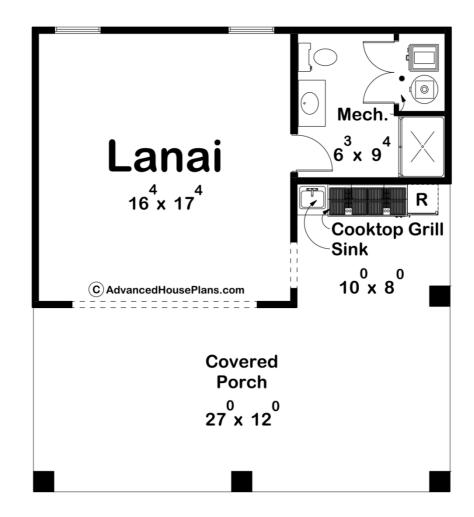

## 30505 - Spring Creek Data Sheet

| 386   | 0    | 1     | 0    | 27' 0" | 30' 0" |  |
|-------|------|-------|------|--------|--------|--|
| SQ FT | BEDS | BATHS | BAYS | WIDE   | DEEP   |  |

## **Construction Specs**

Layout

Bathrooms 1

| Square Footage                                                       |              |
|----------------------------------------------------------------------|--------------|
| Main Level                                                           | 386 Sq. Ft.  |
| Covered Area                                                         | 404 Sq. Ft.  |
| Total Finished Area                                                  | 386 Sq. Ft.  |
| Exterior Dimensions                                                  |              |
| Width                                                                | 27' 0"       |
| Depth                                                                | 30' 0"       |
| Ridge Height  Calculated from main floor line                        | 18' 0"       |
| Default Construction Stats  Stats are unique to the individual plan. |              |
| Foundation Type                                                      | Slab         |
| Exterior Wall Construction                                           | 2x4          |
| Roof Pitches                                                         | Primary 6/12 |
| Main Wall Height                                                     | 9'           |