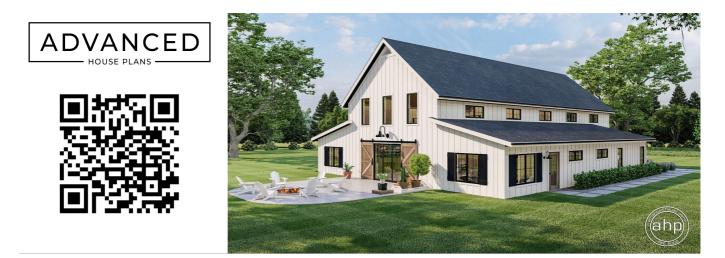

## **Plan Description**

The Wakefield plan is a stunning Barndominium style house plan. The barn-like exterior showcases board and batten siding, large windows, and barn doors. Just inside the side entry of the home, you'll find a practical office that is perfect for anyone who works from home. The great room, kitchen, and dining room flow seamlessly in a wide open layout. The high ceilings in the great room make the space feel massive. A fireplace warms the great room and is flanked by bult-in bookshelves. The kitchen includes a large island and a walk-in pantry. The master suite is situated on the right side of the theBarndominium home for privacy. The master bathroom includes a soaking tub, his/her vanities, an enclosed toilet, and a walk-in shower. The master closet has convenient access to the laundry room. On the left side of the home, bedrooms 2 and 3 share a centrally located hall bathroom with the main living area. An amazing loft overlooks the great room. The Barndominium home's large 3-car garage has a high cathedral ceiling and accesses the home through a mud room that includes a bench and lockers.