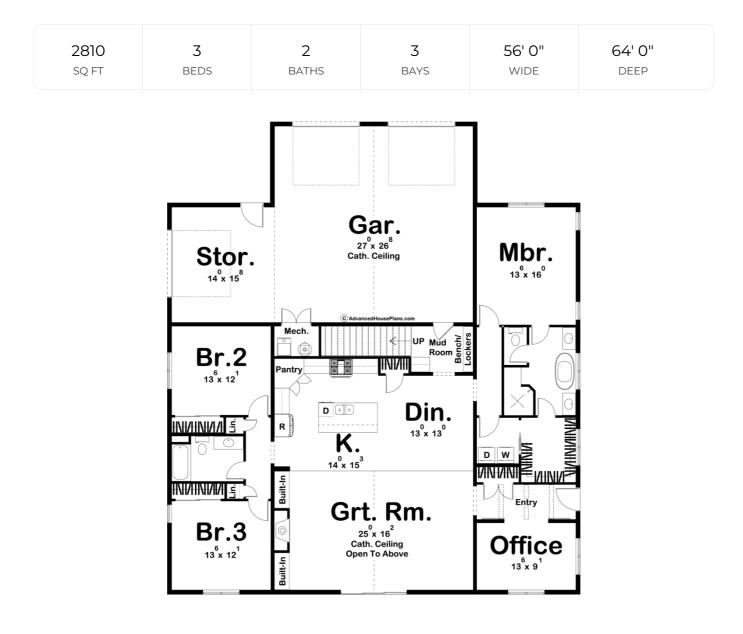

## **Construction Specs**

| Layout                                          |              |
|-------------------------------------------------|--------------|
| Bedrooms                                        | 3            |
| Bathrooms                                       | 2            |
| Garage Bays                                     | 3            |
| Square Footage                                  |              |
| Main Level                                      | 2297 Sq. Ft. |
| Second Level                                    | 513 Sq. Ft.  |
| Garage                                          | 979 Sq. Ft.  |
| Total Finished Area                             | 2810 Sq. Ft. |
| Exterior Dimensions                             |              |
| Width                                           | 56' 0"       |
| Depth                                           | 64' 0"       |
| Ridge Height<br>Calculated from main floor line | 31' 0"       |

## **Plan Description**

The Wakefield plan is a stunning Barndominium style house plan. The barn-like exterior showcases board and batten siding, large windows, and barn doors. Just inside the side entry of the home, you'll find a practical office that is perfect for anyone who works from home. The great room, kitchen, and dining room flow seamlessly in a wide open layout. The high ceilings in the great room make the space feel massive. A fireplace warms the great room and is flanked by bult-in bookshelves. The kitchen includes a large island and a walk-in pantry. The master suite is situated on the right side of the theBarndominium home for privacy. The master bathroom includes a soaking tub, his/her vanities, an enclosed toilet, and a walk-in shower. The master closet has convenient access to the laundry room. On the left side of the home, bedrooms 2 and 3 share a centrally located hall bathroom with the main living area. An amazing loft overlooks the great room. The Barndominium home's large 3-car garage has a high cathedral ceiling and accesses the home through a mud room that includes a bench and lockers.