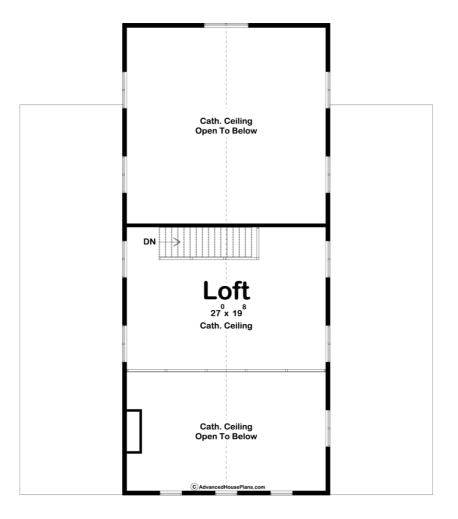

## **Construction Specs**

| Layout                                          |              |
|-------------------------------------------------|--------------|
| Bedrooms                                        | 3            |
| Bathrooms                                       | 2            |
| Garage Bays                                     | 3            |
| Square Footage                                  |              |
| Main Level                                      | 2297 Sq. Ft. |
| Second Level                                    | 513 Sq. Ft.  |
| Garage                                          | 979 Sq. Ft.  |
| Total Finished Area                             | 2810 Sq. Ft. |
| Exterior Dimensions                             |              |
| Width                                           | 56' 0"       |
| Depth                                           | 64' 0"       |
| Ridge Height<br>Calculated from main floor line | 31' 0"       |

## **Plan Description**

The Wakefield plan is a stunning Barndominium style house plan. The barn-like exterior showcases board and batten siding, large windows, and barn doors. Just inside the side entry of the home, you'll find a practical office that is perfect for anyone who works from home. The great room, kitchen, and dining room flow seamlessly in a wide open layout. The high ceilings in the great room make the space feel massive. A fireplace warms the great room and is flanked by bult-in bookshelves. The kitchen includes a large island and a walk-in pantry. The master suite is situated on the right side of the theBarndominium home for privacy. The master bathroom includes a soaking tub, his/her vanities, an enclosed toilet, and a walk-in shower. The master closet has convenient access to the laundry room. On the left side of the home, bedrooms 2 and 3 share a centrally located hall bathroom with the main living area. An amazing loft overlooks the great room. The Barndominium home's large 3-car garage has a high cathedral ceiling and accesses the home through a mud room that includes a bench and lockers.