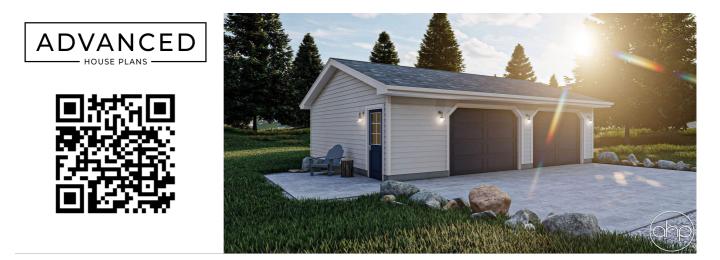

## 30009 - Westfield Data Sheet

| 0     | 0    | 0     | 2    | 28' 0" | 24' 0" |  |
|-------|------|-------|------|--------|--------|--|
| SQ FT | BEDS | BATHS | BAYS | WIDE   | DEEP   |  |

## **Plan Description**

The Westfield garage provides the perfect space to house your vehicles. The exterior boasts a traditional architectural style, which blends seamlessly with the existing architecture of many existing homes. This two-bay garage plan is designed with efficiency in mind. The two generously sized bays offer ample space to accommodate two vehicles, providing protection from the elements. The layout is carefully planned to optimize functionality, allowing for easy maneuverability and convenient access to each bay.