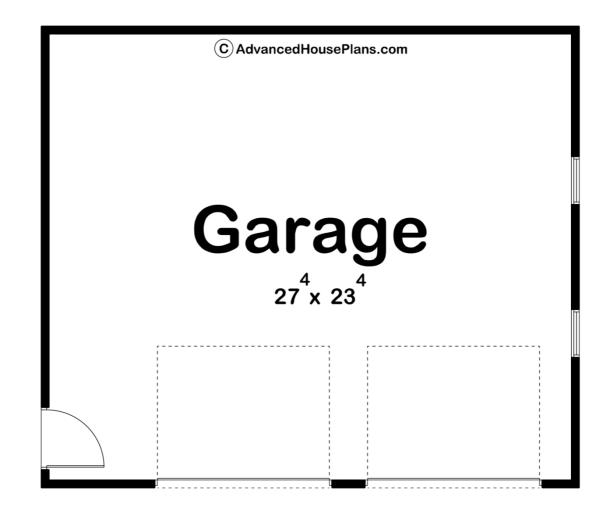

## **Construction Specs**

Layout

Garage Bays

| Square Footage                                                         |              |  |  |  |
|------------------------------------------------------------------------|--------------|--|--|--|
| Garage                                                                 | 672 Sq. Ft.  |  |  |  |
| Exterior Dimensions                                                    |              |  |  |  |
| Width                                                                  | 28' 0"       |  |  |  |
| Depth                                                                  | 24' 0"       |  |  |  |
| Ridge Height<br>Calculated from main floor line                        | 13' 4"       |  |  |  |
| Default Construction Stats<br>Stats are unique to the individual plan. |              |  |  |  |
| Foundation Type                                                        | Slab         |  |  |  |
| Exterior Wall Construction                                             | 2x4          |  |  |  |
| Roof Pitches                                                           | Primary 4/12 |  |  |  |
| Main Wall Height                                                       | 8'           |  |  |  |

## **Plan Description**

The Westfield garage provides the perfect space to house your vehicles. The exterior boasts a traditional architectural style, which blends seamlessly with the existing architecture of many existing homes. This two-bay garage plan is designed with efficiency in mind. The two generously sized bays offer ample space to accommodate two vehicles, providing protection from the elements. The layout is carefully planned to optimize functionality, allowing for easy maneuverability and convenient access to each bay.